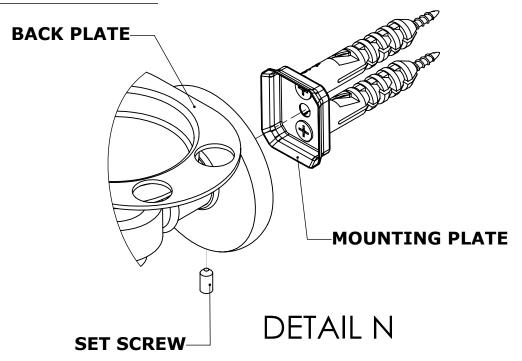

## **Step 2:** Attach Bracket to Mounting Plate.

Place bracket on mounting plate and secure by tightening set screw as shown below.