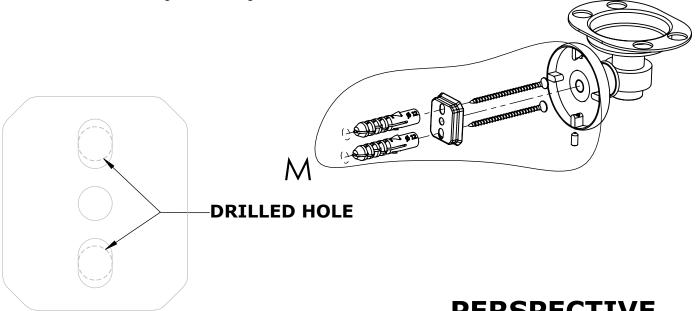

#### Step 1: Drill holes in Wall for screw anchors and attach Mounting Plate to Wall

Determine your desired location for installation and make a mark for the location of the mounting plate. Remove mounting plate from backplate by loosening set screw in backplate as pictured below. Place center hole of mounting plate over mark made above. Make 2 marks where mounting screws will be placed as shown below. Drill hole at each of the marks. (You may substitute other style mounting anchors or screws if desired). Place anchors into the holes made. Place mounting plate over holes and secure to mounting surface using screws as shown below.

#### **PERSPECTIVE**