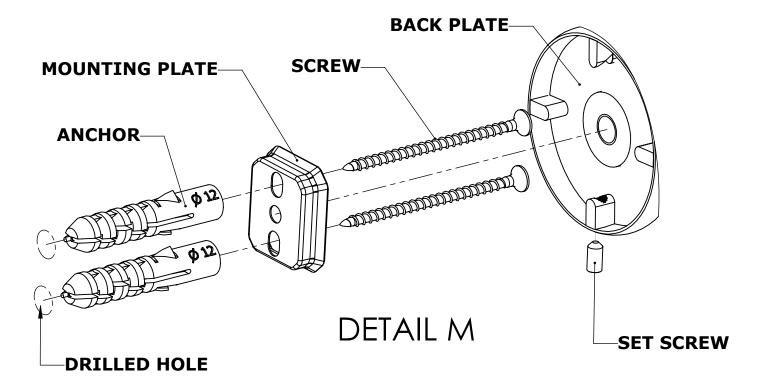

#### Step 1: Drill holes in Wall for screw anchors and attach Mounting Plate to Wall

Determine your desired location for installation and make a mark for the location of the mounting plate. Remove mounting plate from backplate by loosening set screw in backplate as pictured below. Place center hole of mounting plate over mark made above. Make 2 marks where mounting screws will be placed as shown below. Drill hole at each of the marks. (You may substitute other style mounting anchors or screws if desired). Place anchors into the holes made. Place mounting plate over holes and secure to mounting surface using screws as shown below.