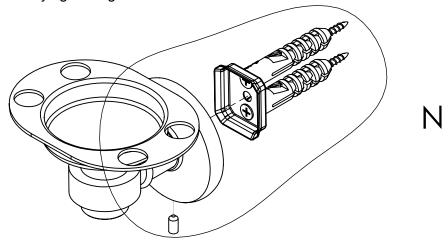

## **Step 2:** Attach Bracket to Mounting Plate.

Place bracket on mounting plate and secure by tightening set screw as shown below.

## **PERSPECTIVE**